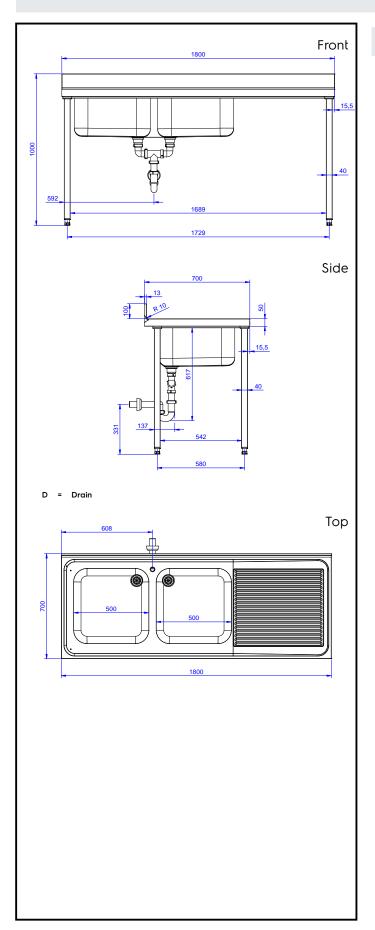

## **Key Information:**

External dimensions, Width:

132938 (EDBD1817R)

External dimensions, Depth:

External dimensions, Height:

Upstand Dimensions, Height:

Upstand Dimensions, Depth:

Upstand Dimensions, Radius:

Bowls number

1800 mm

900 mm

100 mm

13 mm

R=10

**Bowl dimensions** 500x500xH250

Net weight: 75 kg